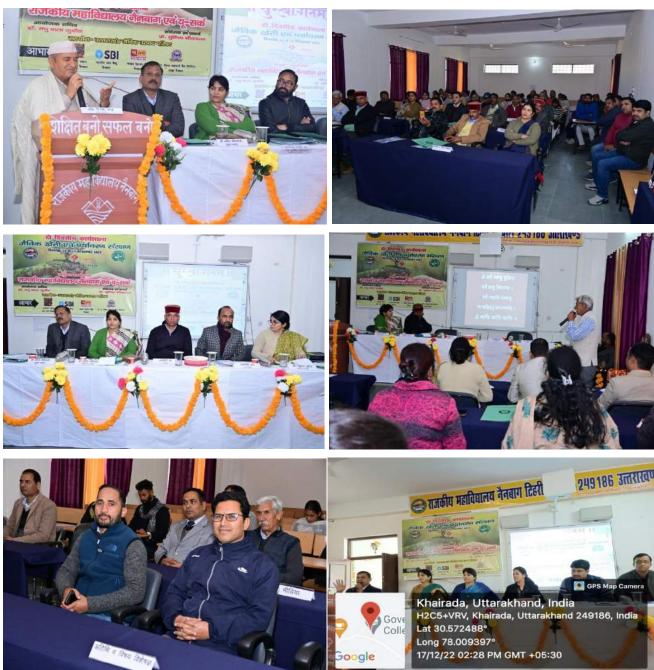

## **<u>Title of Activity:</u>** Workshop on "Organic Farming and Environment Protection"

Date: 16-17 March 2022

Organized by: Dr. Madhu Bala Juwantha, Assistant Professor of Political Science

Place: Government Degree College Nainbagh, Tehri Garhwal, Uttarakhand

Nature of Participants: Local farmers, Teaching and non-teaching staff and Students

No. of Participants: 57

Chief Guest: Hon MLA, Dhanaulti ,Shri Pritam Singh Panwar (Inaugural Function)

Chief Guest: Ms Sakshi Upadhaya (Valedictory Function)

Special Guest: Shri Premchandra Sharma, Padmshree

**In Collaboration with:** Uttarakhand Science Education and Research Council Dehradun (Major collaborator), Uttarakhand Organic Commodity Board Dehradun, SBI Nainbagh, Zila Sahkari Samiti Nainbagh, PNB Nainbagh

#### **Resource Persons**

1: Name: Shri Premchandra Sharma, Designation: Padmshree, Name of Institute/Office: Self employed, Contact No: 9412932004,

Title of Lecture: Organic farming for healthy life

**2: Name:** Shri Amit Srivastava, **Designation:** Technical Manager, **Name of Institute/Office:** Uttarakhand Organic Commodity Board Dehradun, **Contact No:** 9410728083,

#### About the activity

Workshop was organized entitled "Organic Farming and Environment Protection" in collaboration of Uttarakhand Science Education and Research Council on 16-17 March 2023. Major participants were local farmers of Nainbgah. Several resource persons were delivered their talk on the title as mentioned above. A vibrant discussion was held among participants and experts.