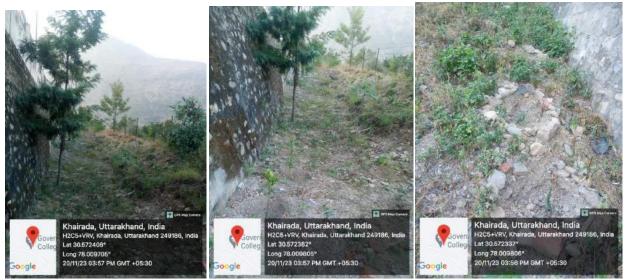

# **Department of Geography**

<u>Title of Activity:</u> Workshop on "Sustainable Practices" and Survey on Sustainable Practices Date: 30 September 2022 Organized by: Dr. Brish Kumar, Department of Geography Place: Government Degree College Nainbagh, Tehri Garhwal, Uttarakhand Nature of Participants: Teaching and non-teaching staff and Students No. of Participants: 35 Resource Person 1: Name: Prof. A.K.Tiwari, Designation: Principal, Name of Institute/Office: Government Post Graduate College Purola Uttarkashi, Contact No: 8958538395,

Title of Lecture: Sustainable Practices

### About the activity

Workshop was organized entitled "Sustainable Practices" under Mahatma Gandhi National Council of Rural Education (MGNCRE). Resource person Prof. Tiwari discussed about Sanitation and hygiene, waste management, Water management, Energy management and greenery inside the campus and in local community. After that he took a survey in the college campus for practices adopted by college on above mentioned issues. This college green audit report was submitted by him to MGNCRE. Further in his direction ten committees were constituted in the college for executing above five issues in college campus as well as in nearby community. The teaching, non-teaching staff and students are members of these committees.