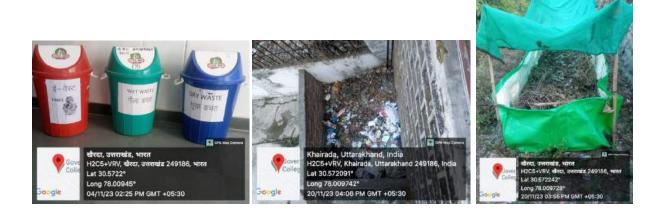

#### 1. Alternate sources of energy and energy conservation measures

- Solar panel of 10 kW for power backup.
- Use of LED lights

- 2. Management of the various types of degradable and non-degradable waste
  - Wet waste (Biodegradable)
  - Dry waste (Non-biodegradable)
  - E-waste
  - Vermi-Compost pit for bio-degradable waste
  - Collection place for Non-biodegradable waste