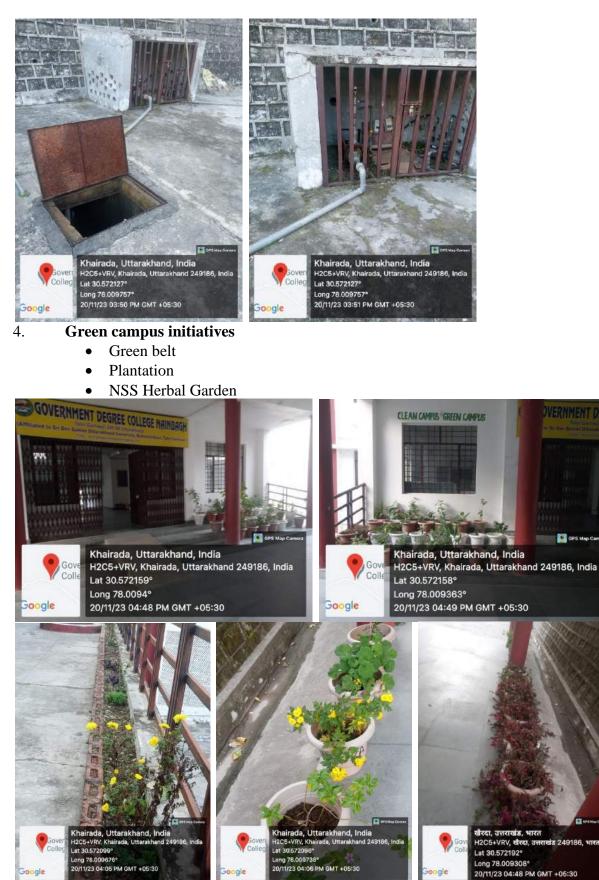

#### **Environmental Consciousness and Sustainability initiatives**

#### The Institution has facilities and initiatives for following issues.

#### 1. Alternate sources of energy and energy conservation measures

- Solar panel of 10 kW for power backup.
- Use of LED lights



- 2. Management of the various types of degradable and non-degradable waste
  - Wet waste (Biodegradable)
  - Dry waste (Non-biodegradable)
  - E-waste
  - Vermi-Compost pit for bio-degradable waste
  - Collection place for Non-biodegradable waste





#### 3. Water conservation

• Rain water harvesting system





#### Government Degree College Nainbagh N. G. Road Nainbagh (Tehri Garhwal)-249186, Uttarakhand (Affiliated to Sri Dev Suman Uttarakhand University, Badshahithaul, Uttarakhand) Website: http://gdcnainbagh.in Email: principalgdcnainbagh2001@gmail.com





Sumita

Prof. Sumita Srivastava Principal Government Degree College, Nainbagh Tehri Garhwal



# **Department of Geography**

<u>Title of Activity:</u> Workshop on "Sustainable Practices" and Survey on Sustainable Practices Date: 30 September 2022 Organized by: Dr. Brish Kumar, Department of Geography Place: Government Degree College Nainbagh, Tehri Garhwal, Uttarakhand Nature of Participants: Teaching and non-teaching staff and Students No. of Participants: 35 Resource Person 1: Name: Prof. A.K.Tiwari, Designation: Principal, Name of