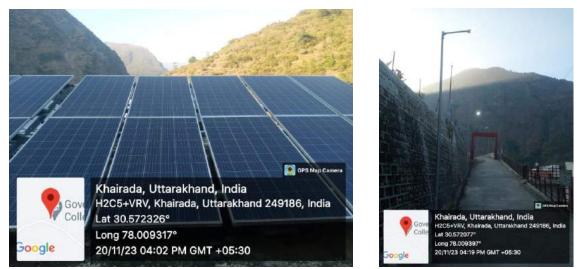

#### 1. Alternate sources of energy and energy conservation measures

- Solar panel of 10 kW for power backup.
- Use of LED lights

- 2. Management of the various types of degradable and non-degradable waste
  - Wet waste (Biodegradable)
  - Dry waste (Non-biodegradable)
  - E-waste
  - Vermi-Compost pit for bio-degradable waste
  - Collection place for Non-biodegradable waste