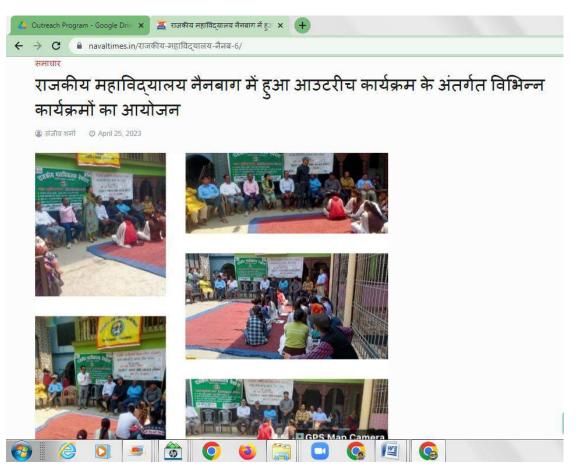

# Mahatma Gandhi National Council for Rural education

1. First program on 25 April 2023-MGNCRE program in Tator village on Sanitation and hygiene, waste management and water conservation and de-addicition.

**External experts:** 

- PHC Nainbagh- Dr.Vineet Rohila
- Jal Sansthan- Ms. Sonika Rawat
- Mahila Mangal Dal-Ms Sapna

News

https://navaltimes.in/राजकीय-महाविद्यालय-नैनब-6/

http://www.khabarsagar.co.in/?p=61441