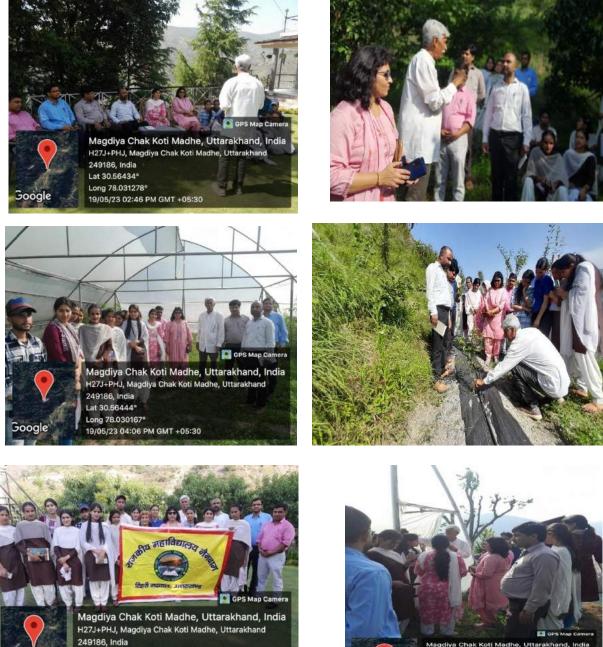

सोनम आदि छात्र-छात्राओं के साथ ही ग्रामीण महिलाएं उपस्थित रही।





- 2. Second program on 16 May 2023-MGNCRE program in Tator village on Grrenery, plantation, energy conservation and Uttarakhand . External experts:
  - HYDEL Nainbagh- Mr. Atul Kumar (JE)



Sumita

Prof. Sumita Srivastava Principal Government Degree College, Nainbagh Tehri Garhwal **Principal Govt. Degree College Nainbagh (Tehri Garhwal)** 



## STUDENTS' TOUR TO NARAYANI NAKSHATRA PAUDHSHALA (NNP) UDER MoU DATE- 19 MAY 2023

Students along with teachers had a visit to local orchard in Nainbagh village Pab. This tour was organized under MOU with Narayani Nakshatra Paudshala, Nainbagh. The owner Mr. Kundan singh Panwar explained the students about various techniques of plantation, about nursery and packaging of fruits.



Google

Lat 30.56438°

Google

Long 78.031255°

19/05/23 05:12 PM GMT +05:30

Magdiya Chak Koti Madhe, Uttarakhand, In H27J+PHJ, Magdiya Chak Koti Madhe, Uttarakhand 249186, India Lat 30.564609° Long 78.030389° 19/05/23 03:59 PM GMT +05:30



# **NEWS LINKS**

https://www.garhninad.com/2023/05/students-of-government-collegenainbagh-took-training-to-prepare-nursery-in-narayani-nakshatraplantation/

https://newsindiagroup.com/the-students-of-government-collegenainbagh-took-training-to-prepare-nursery-in-narayani-nakshatra-nursery/

<u>https://pradeshnews24x7.com/nainbagh-students-took-training-to-</u> <u>prepare-nursery-for-different-plants-in-narayani-nakshatra-plantation/</u>



टिरटे, पहनाह, नेनबा। उककीय महाविद्यालय नेवाग टिरटे गढ़वाल एवं "गवायणी नक्षत्र पीरफाला (NNP)'के साथ सारकीत जाफन