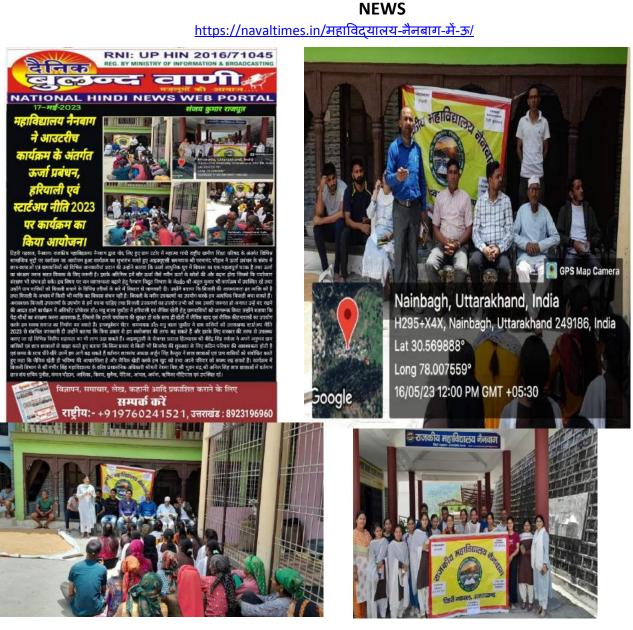

# जैविक खेती की उपयोगिता पर डाला प्रकाश

## कार्यशाला

 जैविक खेती- पर्यावरण संरक्षण विषय पर दो दिवसीय कार्यशाला का आयोजन

#### मसूरी, लोकसत्य।

राजकीय महाविद्यालय नैनबाग एवं यू-सर्क उत्तराखंड विज्ञान शिक्षा एवं अनुसंधान केंद्र के संयुक्त तत्वावधान में नैनबाग डिग्री कॉलेज में जैविक खेती पर्यावरण संरक्षण विषय पर आयोजित दो दिवसीय कार्यशाला का किया गया।

कार्यशाला का उद्घाटन मुख्य अतिथि विधायक प्रीतम सिंह पंवार ने किया। कार्यक्रम में विशिष्ट अतिथि पद्मश्री प्रेमचंद शर्मा एवं मुख्य वक्ता उत्तराखंड जैविक उत्पाद बोर्ड के टेक्निकल मैनजर अमित श्रीवास्तव ने अपने महत्वपूर्ण विचार रखे। उद्घाटन सत्र में विधायक प्रीतम सिंह पंवार ने महाविद्यालय की वेबसाइट का भी उद्घाटन किया। उन्होंने जैविक खेती को मानव हित में बताते हुए कहा कि यदि इस प्रकार की कार्यशाला प्रदेश के समस्त महाविद्यालयों द्वारा कराई जाए