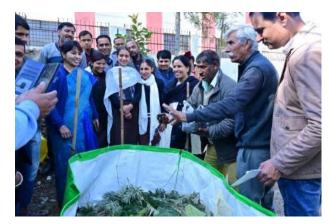

#### About the activity

Workshop was organized entitled "Organic Farming and Environment Protection" in collaboration of Uttarakhand Science Education and Research Council on 16-17 March 2023. Major participants were local farmers of Nainbgah. Several resource persons were delivered their talk on the title as mentioned above. A vibrant discussion was held among participants and experts.

प्रबंधक कैलाश एवं सहकारी बैंक शाखा प्रबंधक दीवान सिंह उपस्थित रहे। प्रशिक्षक के रूप में दसरे दिन जैविक उत्पाद परिषद देहरादून के प्रशिक्षक बलबीर सिंह सजवान ने किसानों एवं छात्र-छात्राओं को व्यवहारिक प्रशिक्षण के माध्यम से जैविक खाद व वर्मी कंपोस्ट एवं जैविक कीटनाशक तैयार करने के तरीके सिखाए। कार्यक्रम की आयोजक सचिव डॉ. मधुबाला जुवाँठा ने मुख्य अतिथि व विशिष्ट अतिथि, विषय विशेषज्ञों, महाविद्यालय की प्राचार्य, समस्त सहयोगी प्राध्यापकों, कर्मचारियों,नारायणी उद्यान, उत्तराखण्ड जैविक उत्पाद बोर्ड व कार्यशाला में प्रतिभाग करने वाले किसानों, छात्र-छात्राओं का आभार व्यक्त किया। कार्यक्रम का संचालन डॉ. दिनेश चंद्र द्वारा किया गया। कार्यशाला में डॉ. ब्रीश कमार, परमानंद चौहान, संदीप कुमार, चतर सिंह तथा शिक्षणेत्तर कर्मचारी रेशमा बिष्ट, विनोद चौहान, सुशील चंद, दिनेश सिंह, भूवन चंद, अनिल सिंह नेगी, रोशन सिंह, रीना, मोहन लाल उपस्थित रहे।